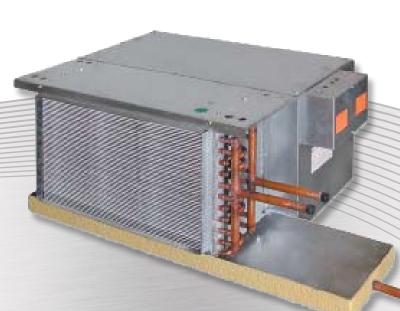

## horizontal high performance concealed free return

Factory assembled, horizontal blow-thru, ducted high-output THHP fan coils are designed for concealed installations above ceilings with ducted return and discharge air. THHP are available with DWDI whisper quite blowers and are suitable for projects such as hotels, motels, condominiums and general commercial applications.

## Features and Benefits

- Performance AHRI Certified to Standard 440
- ETL-Listed, Constructed in compliance with ANSI/UL 1995 Standard
- High-efficiency 3 speed and BLDC EC motor available for higher energy efficiencies
- High-efficiency motor, Solid State Relays and Electric heat control available for quite operations
- Chilled Water, Hot Water and DX coils with factory mount or field install piping package available
- Mixing box with dampers with field reversible damper location
- Field Reversible for either Bottom or Rear Return